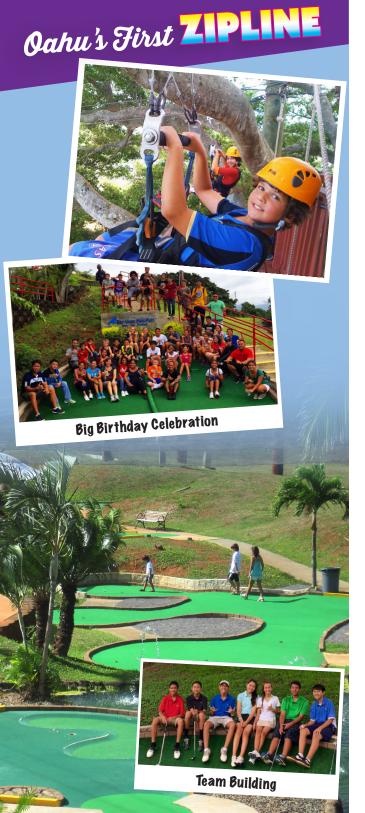

# ZIPLINE (ADULT OR CHILD)

One ride: \$15 Add-on ride: \$6

- Waiver must be signed by parent or legal guardian.
- Riders must be at least 6 years old.
- Riders must weigh between 60 and 250 pounds.
- Riders must not be pregnant, have a heart condition, or back injuries.
- Add-on ride must be used immediately.
- Closed-toe shoes must be worn.

# MINI-PUTT (3-11 YEARS OLD)

18 Holes (one course) \$6 36 Holes (both courses) \$8

# MINI-PUTT (12 YEARS AND OLDER)

18 Holes (one course) \$8 36 Holes (both courses) \$10