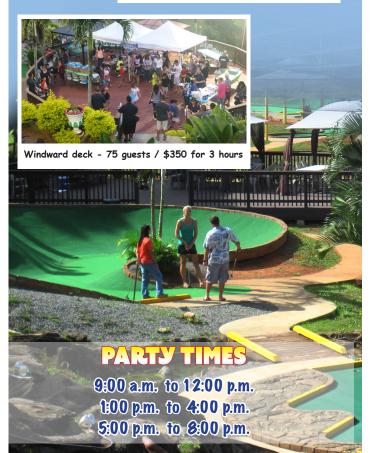

# PARTY AREAS PALI LANAI · 50 people max/\$250 3 hrs

Town Deck - 50 people max/\$300 for 3 hours